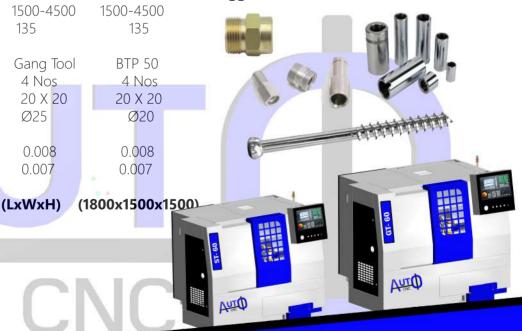

## **Specification**

| MACHINE MODEL                          | GT- 60             | ST - 60            |
|----------------------------------------|--------------------|--------------------|
| Capacity                               |                    |                    |
| Swing over bed mm                      | 250                | 250                |
| Standard turning diameter mm           | 70                 | 70                 |
| Maximum turning diameter mm            | Ø120               | Ø120               |
| Maximum turning length mm              | 150                | 150                |
| Traverses                              |                    |                    |
| X Axis travel mm                       | 210                | 105                |
| Z Axis travel mm                       | 200                | 220                |
| Rapid feed rate m / min                | 24                 | 24                 |
| Ballscrew                              | 0.5                | 0.5                |
| Z Axis mm x mm                         | 25                 | 25                 |
| Motor Torque Nm                        | 4                  | 4                  |
| X Axis mm x mm                         | 25                 | 25                 |
| Motor Torque Nm                        | 4                  | 4                  |
| LM Both Axis mm                        | 25                 | 25                 |
| Spindle                                | A D 4              | A 2 4              |
| Spindle nose                           | A2_4               | A2_4               |
| Hole through spindle mm 38 50          | 20                 | 30                 |
| Maximum bar capacity mm                | 30                 | 30                 |
| Spindle motor power kW                 | 5.5/3.5            | 5.5/3.5            |
| (15 min / Cont Rating)                 | 5.5/5.5<br>50-6000 | 5.5/5.5<br>50-6000 |
| Spindle Speed RPM Full power speed RPM | 1500-4500          | 1500-4500          |
| Chuck size mm                          | 135                | 1300-4300          |
| Tooling                                | 133                | 133                |
| Tool changer                           | Gang Tool          | BTP 50             |
| No of tool for std. job dia.           | 4 Nos              | 4 Nos              |
| Tool Shank mm                          | 20 X 20            | 20 X 20            |
| Max Boring Bar Capacity mm             | Ø25                | Ø20                |
| Accuracy                               | SES                | 220                |
| Positioning accuracy mm                | 0.008              | 0.008              |
| Repeatability mm                       | 0.007              | 0.007              |
| Control System                         | 3.53               |                    |
|                                        |                    |                    |