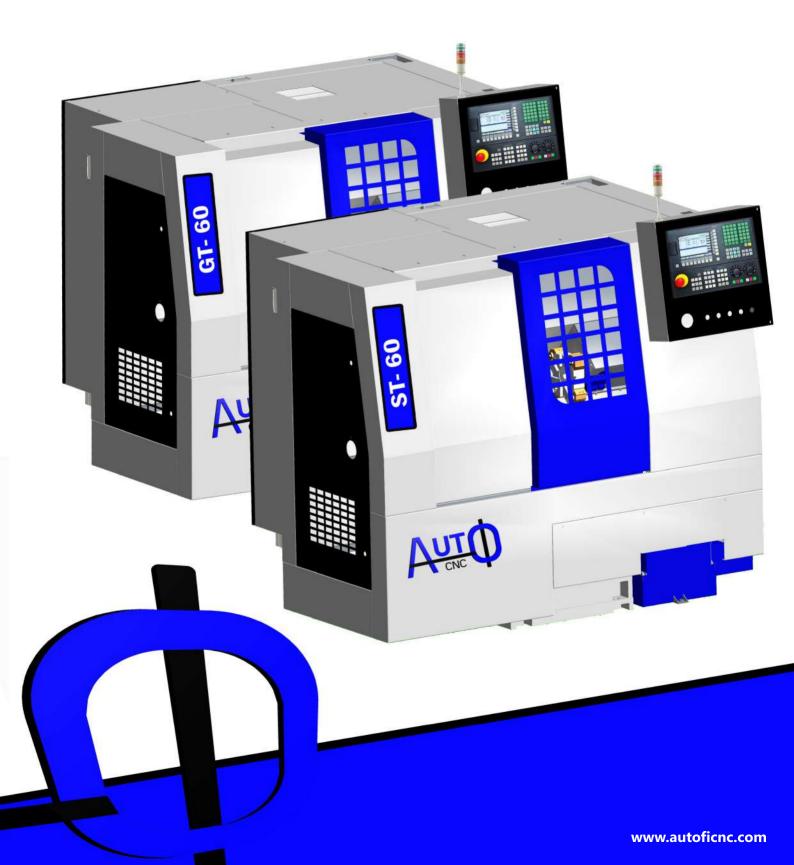

Auto-Ø cnc small turn series come with cost effective smallest cnc turning machine produce in India which is ideal for small job. These machines are designed with fully robust structure of cast iron bed.

The GT-60 is a full flenged cnc machine designed and produced with gang tool slide. The ST-60 is a full flenged cnc machine designed and produced with smallest turret and optional tailstock assembly.