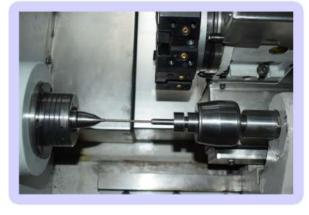

## **Collet Chuck:**

These small cnc turning machine also come with the provision of the collet chuck which enable the long screw type job with ease of the hydraulic tailstock.